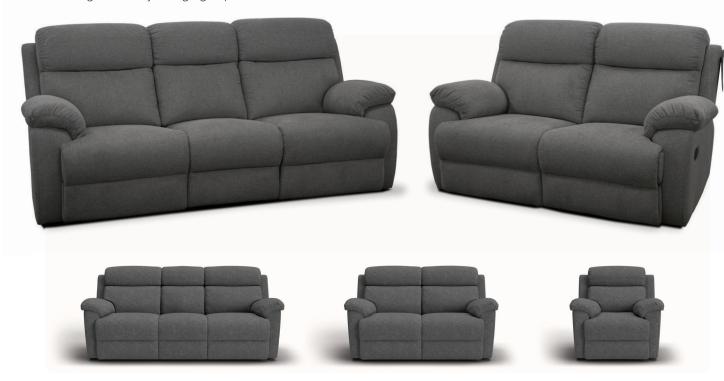

## **RYDER**

Experience timeless comfort with the traditional-look Ryder range. Featuring a classic design and plush cushioning, this sofa is perfect for any home. Enjoy personalized relaxation with the pull-tab manual recliner, offering effortless reclining for a cosy lounging experience.









**STRUCTURAL** WARRANTY



**FOAM** WARRANTY



**MECHANICAL WARRANTY** 



**FABRIC** WARRANTY



150KG RATED MECHANISM



ZIG ZAG SPRINGS











## RYDER LOUNGE

## UPHOLSTERY OPTIONS

STOCKED IN:



Belfast Fabric (COFFEE)

| FEATURES & BENEFITS |                                        |                                                                                                                                                                                                                                                |
|---------------------|----------------------------------------|-----------------------------------------------------------------------------------------------------------------------------------------------------------------------------------------------