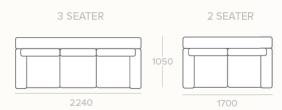

ising on comfo                                                                                                                                                      |
| UPHOLSTERY          | Belfast fabric upholstery              | Stocked in "Coffee" grey coloured fabric                                                                                                                                                                                                       |
| RECLINING<br>SEATS  | Manual recline                         | Enjoy the freedom to find the perfect position between sitting upright or kicking back, easily operated in arms reach from the pull tab on the side                                                                                            |

## **MEASUREMENTS**







1050



scan QR code to view this product on synargy.com