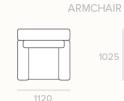

ing on comfo                                                                                                                                                      |
| UPHOLSTERY          | Belfast fabric upholstery              | Stocked in "Coffee" grey coloured fabric                                                                                                                                                                                                       |
| RECLINING<br>SEATS  | Manual recline                         | Enjoy the freedom to find the perfect position between sitting upright or kicking back, easily operated in arms reach from the pull tab on the side                                                                                            |

## **MEASUREMENTS**







1050



scan QR code to view this product on synargy.com